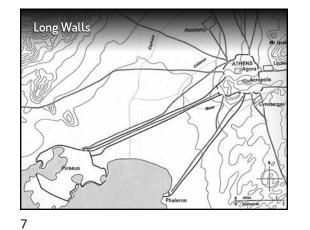

Helot rebellion – Earthquake leads to uprising – Helots relocated to Naupactos

Corinth goes to war with Athens
 Athens builds the Long Walls