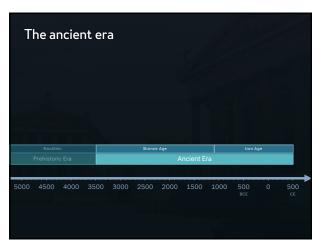

Δ

5

| Kinds of evidence                                                                                                                                                                  |  |
|------------------------------------------------------------------------------------------------------------------------------------------------------------------------------------|--|
| Primary source - Eyewitness testimony from the place and time being studied                                                                                                        |  |
| <ul> <li>Secondary source</li> <li>A scholar collects and interprets primary sources on a subject</li> </ul>                                                                       |  |
| * Tertiary source  - General scholarly consensus on a subject  - Includes encyclopedias, textbooks, and almost everything on the web  - NOT ALLOWED as a source for history papers |  |