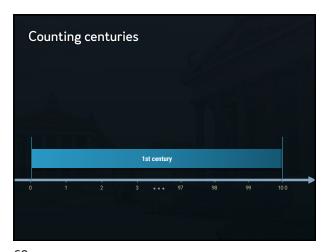

Δ

5

| Kinds of evidence                                                                                                                                                                  |  |
|------------------------------------------------------------------------------------------------------------------------------------------------------------------------------------|--|
| Primary source - Eyewitness testimony from the place and time being studied                                                                                                        |  |
| <ul> <li>Secondary source</li> <li>A scholar collects and interprets primary sources on a subject</li> </ul>                                                                       |  |
| * Tertiary source  - General scholarly consensus on a subject  - Includes encyclopedias, textbooks, and almost everything on the web  - NOT ALLOWED as a source for history papers |  |