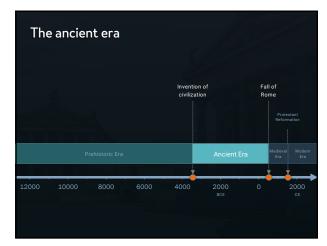

Δ



5





























































































| Kinds of evidence                                                                                                                                                                  |  |
|------------------------------------------------------------------------------------------------------------------------------------------------------------------------------------|--|
| Primary source - Eyewitness testimony from the place and time being studied                                                                                                        |  |
| <ul> <li>Secondary source</li> <li>A scholar collects and interprets primary sources on a subject</li> </ul>