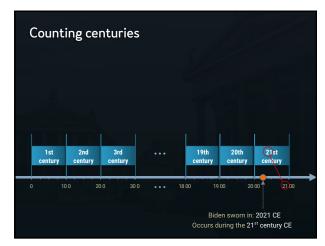

Δ

5

| Kinds of evidence                                                                                                                                                                  |  |
|------------------------------------------------------------------------------------------------------------------------------------------------------------------------------------|--|
| Primary source - Eyewitness testimony from the place and time being studied                                                                                                        |  |
| <ul> <li>Secondary source</li> <li>A scholar collects and interprets primary sources on a subject</li> </ul>                                                                       |  |
| * Tertiary source  - General scholarly consensus on a subject  - Includes encyclopedias, textbooks, and almost everything on the web  - NOT ALLOWED as a source for history papers |  |