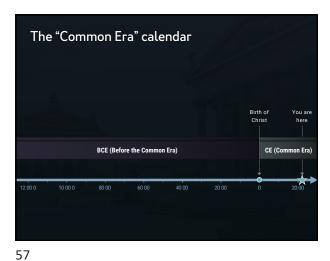

|  |
|------------------------------------------------------------------------------------------------------------------------------------------------------------------------------------|--|
| Primary source - Eyewitness testimony from the place and time being studied                                                                                                        |  |
| <ul> <li>Secondary source</li> <li>A scholar collects and interprets primary sources on a subject</li> </ul>                                                                       |  |
| * Tertiary source  - General scholarly consensus on a subject  - Includes encyclopedias, textbooks, and almost everything on the web  - NOT ALLOWED as a source for history papers |  |