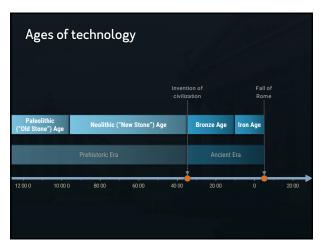

Δ

5

| Kinds of evidence                                                                                                                                                                  |  |
|------------------------------------------------------------------------------------------------------------------------------------------------------------------------------------|--|
| Primary source - Eyewitness testimony from the place and time being studied                                                                                                        |  |
| <ul> <li>Secondary source</li> <li>A scholar collects and interprets primary sources on a subject</li> </ul>                                                                       |  |
| * Tertiary source  - General scholarly consensus on a subject  - Includes encyclopedias, textbooks, and almost everything on the web  - NOT ALLOWED as a source for history papers |  |