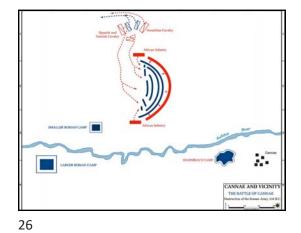

|                                  |                                   |                                           |     |

## Dynamics of Roman imperialism Crisis

11

Adaptation







12











































Defeating the Hellenistic empires Battle of Magnesia (190) - defeat of the Seleucid Empire Line in the sand (168) – Antiochus stopped from taking Egypt Battle of Pydna (168) – defeat of Macedon Destruction of Corinth (146)



32

-