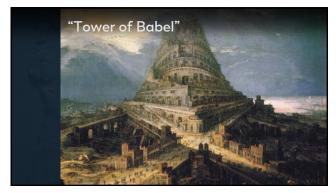

azu verdammt, sie zu wiederholen. LATIN ALPHABET - FRENCH Ceux qui ne se souviennent pas du passé sont condamnés à le répéter. יאראאפר - אפאפאיז א אונר את העבר נידון לחזור עליו. מי שלא זוכר את העבר נידון לחזור עליו. נא ALPHABET - YIDDISH די וואס נעדענקן נישם די פארנאננענהיים ווערן פארמשפט צו איבערחורן. neex alphabet - oreex Ισοι δεν θυμούνται το παρελθόν είναι αταδικασμένοι να το επαναλάβουν. INDIO ALPHABETS - HINDI जो लोग अतीत को याद नहीं रखते वे इसे दोहराने के लिए अभिशप्त हैं। оупісью адриавет - russian Те, кто не помнит прошлого, обречены на его повторение. கடந்த காலத்தை நினைவில் கொள்ளாதவர்கள் அதை மீண்டும் செய்வது கண்டிக்கப்படுகிறது. суяцью адриавет - окраїнам Ті, хто не пам'ятає минулого, приречені повторювати його.

23











| 2 | ο |
|---|---|
| Ζ | ο |