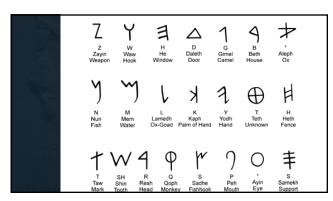

| _ |  |  |  |
|---|--|--|--|
|   |  |  |  |
| _ |  |  |  |
|   |  |  |  |
|   |  |  |  |
| _ |  |  |  |

Descended from the Phoenician alphabet LATIN ALPHABET - ENGLISH Those who do not remember the past are condemned to repeat it. ARABIO ALPHABET - ARABIO أولئك الذين لا يتذكرون الماضي محكوم عليهم بتكراره. ALPHABET - PERSIAN کسانی که گذشته را به یاد نمی آورند محکوم به تکرار آن هستند. LATIN ALPHABET - GERHAN Wer sich nicht an die Vergangenheit erinnert, ist dazu verdammt, sie zu wiederholen. LATIN ALPHABET - FRENCH Ceux qui ne se souviennent pas du passé sont condamnés à le répéter. יאראאפר - אפאפאיז א אונר את העבר נידון לחזור עליו. מי שלא זוכר את העבר נידון לחזור עליו. נא ALPHABET - YIDDISH די וואס נעדענקן נישם די פארנאננענהיים ווערן פארמשפט צו איבערחורן. neex alphabet - oreex Ισοι δεν θυμούνται το παρελθόν είναι αταδικασμένοι να το επαναλάβουν. INDIO ALPHABETS - HINDI जो लोग अतीत को याद नहीं रखते वे इसे दोहराने के लिए अभिशप्त हैं। оупісью адриавет - russian Те, кто не помнит прошлого, обречены на его повторение. கடந்த காலத்தை நினைவில் கொள்ளாதவர்கள் அதை மீண்டும் செய்வது கண்டிக்கப்படுகிறது. суяцью адриавет - окраїнам Ті, хто не пам'ятає минулого, приречені повторювати його.