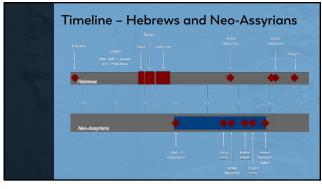

ert, ist dazu verdammt, sie zu wiederholen. LATIN ALPHABET - FRENCH Ceux qui ne se souviennent pas du passé sont condamnés à le répéter. יאראאפר - אפאפאיז א אונר את העבר נידון לחזור עליו. מי שלא זוכר את העבר נידון לחזור עליו. נא ALPHABET - YIDDISH די וואס נעדענקן נישם די פארנאננענהיים ווערן פארמשפט צו איבערחורן. neex alphabet - oreex Ισοι δεν θυμούνται το παρελθόν είναι αταδικασμένοι να το επαναλάβουν. INDIO ALPHABETS - HINDI जो लोग अतीत को याद नहीं रखते वे इसे दोहराने के लिए अभिशप्त हैं। оупісью адриавет - russian Те, кто не помнит прошлого, обречены на его повторение. கடந்த காலத்தை நினைவில் கொள்ளாதவர்கள் அதை மீண்டும் செய்வது கண்டிக்கப்படுகிறது. суяцью адриавет - окраїнам Ті, хто не пам'ятає минулого, приречені повторювати його.

23











| 2 | ο |
|---|---|
| Ζ | ο |