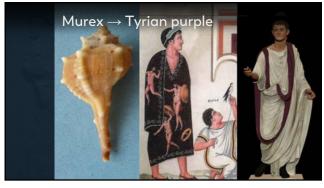

| _ |  |  |  |
|---|--|--|--|
|   |  |  |  |
| _ |  |  |  |
|   |  |  |  |
|   |  |  |  |
| _ |  |  |  |













































Descended from the Phoenician alphabet LATIN ALPHABET - ENGLISH Those who do not remember the past are condemned to repeat it. ARABIO ALPHABET - ARABIO أولئك الذين لا يتذكرون الماضي محكوم عليهم بتكراره. ALPHABET - PERSIAN کسانی که گذشته را به یاد نمی آورند محکوم به تکرار آن هستند. LATIN ALPHABET - GERHAN Wer sich nicht an die Vergangenheit erinnert, ist dazu verdammt, sie zu wiederholen. LATIN ALPHABET - FRENCH Ceux qui ne se souviennent pas du passé sont condamnés à le répéter. יאראאפר - אפאפאיז א אונר את העבר נידון לחזור עליו. מי שלא זוכר את העבר נידון לחזור עליו. נא ALPHABET - YIDDISH די וואס נעדענקן נישם די פארנאננענהיים ווערן פארמשפט צו איבערחורן. neex alphabet - oreex Ισοι δεν θυμούνται το παρελθόν είναι αταδικασμένοι να το επαναλάβουν. INDIO ALPHABETS - HINDI जो लोग अतीत