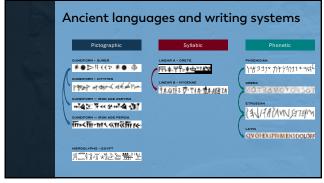

| _ |  |  |  |
|---|--|--|--|
|   |  |  |  |
| _ |  |  |  |
|   |  |  |  |
|   |  |  |  |
| _ |  |  |  |













































Descended from the Phoenician alphabet LATIN ALPHABET - ENGLISH Those who do not remember the past are condemned to repeat it. ARABIO ALPHABET - ARABIO أولئك الذين لا يتذكرون الماضي محكوم عليهم بتكراره. ALPHABET - PERSIAN کسانی که گذشته را به یاد نمی آورند محکوم به تکرار آن هستند. LATIN ALPHABET - GERHAN Wer sich nicht an die Vergangenheit erinnert, ist dazu verdammt, sie zu wiederholen. LATIN ALPHABET - FRENCH Ceux qui ne se souviennent pas du passé sont condamnés à le répéter. יאראאפר - אפאפאיז א אונר את העבר נידון לחזור עליו. מי שלא זוכר את העבר נידון לחזור עליו. נא ALPHABET - YIDDISH די וואס נעדענקן נישם די פארנאננענהיים ווערן פארמשפט צו איבערחורן. neex alphabet - oreex Ισοι δεν θυμούνται το παρελθόν είναι αταδικασμένοι να το επαναλάβουν. INDIO ALPHABETS - HINDI जो लोग अतीत क