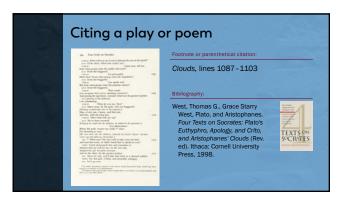

does he go to the Thinkery to solve it?
- EC1. Among the Greeks, a "tyrant" was:
  - who is stingy with his money ander of a Creek naval vessel g body made up of the rich families Jer sponsored by groups disadvantaged by the
  - Ő
- some of the ways Homer's works were significant to the Greeks? EC2. What
- es "Socrates" first enter (physically appear on stage)? Why do you think the playwright, oduces him like this? EC3. In Cla







## Nomos vs. physis

- Nomos (convention)
  - Is morality merely arbitrarily dictated by society?
    Protagoras: "Man is the measure of all things"

#### • Physis (nature)

- Is there a higher sanction to be found in something else, like the natural world?
- A search for ways to identify natural laws of morality and justice universal truths

































# Characteristics of the polis

- City-state
- Synoecism
- Replacement of basileus with magistrates
- Council of "elders" (aristoi)
- Citizen assembly (demos)



















| 1 |  |  |
|---|--|--|
|   |  |  |
| 9 |  |  |
| 1 |  |  |
|   |  |  |



























| Λ | ٢ | ٦ |
|---|---|---|
| + | Ļ |   |