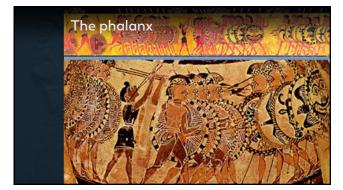

# Characteristics of the polis

- City-state
- Synoecism
- Replacement of basileus with magistrates
- Council of "elders" (aristoi)
- Citizen assembly (demos)

| 1 |  |  |
|---|--|--|
|   |  |  |
| 9 |  |  |
| 1 |  |  |
|   |  |  |