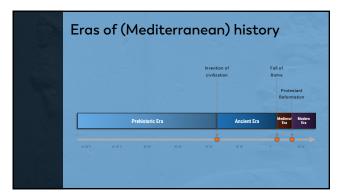

## Periodization Historians divide history into "eras" based on how we can characterize society Archaeologists divide history into "ages" based on changes in prevalent technology These periods help organize our studies, but also overgeneralize places and times within each period