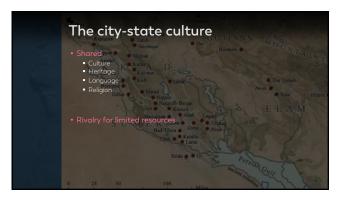

22

23

|  | Civilization as social revolution  Complex social structures  Division of labor  Class Forms of government  Citizen and noncitizen  The responsibilities of the citizen  The individual is subordinated to the community |         |         |  |
|--|--------------------------------------------------------------------------------------------------------------------------------------------------------------------------------------------------------------------------|---------|---------|--|
|  |                                                                                                                                                                                                                          |         |         |  |
|  |                                                                                                                                                                                                                          |         |         |  |
|  | MEN                                                                                                                                                                                                                      | PUBLIC  | PRESENT |  |
|  | WOMEN                                                                                                                                                                                                                    | PRIVATE | FUTURE  |  |
|  |                                                                                                                                                                                                                          |         |         |  |