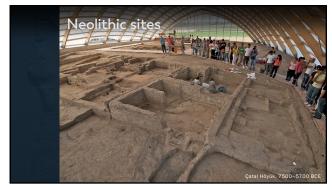

## Periodization Historians divide history into "eras" based on how we can characterize society Archaeologists divide history into "ages" based on changes in prevalent technology These periods help organize our studies, but also overgeneralize places and times within each period