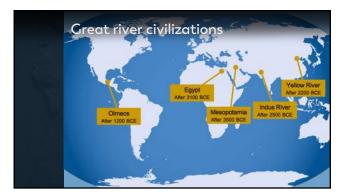

## Periodization Historians divide history into "eras" based on how we can characterize society Archaeologists divide history into "ages" based on changes in prevalent technology These periods help organize our studies, but also overgeneralize places and times within each period