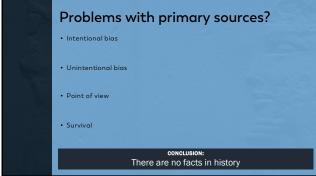

## Kinds of evidence Primary source Eyewitness testimony from the place and time being studied Secondary source A scholar collects and interprets primary sources on a subject Tertiary source General scholarly consensus on a subject Includes encyclopedias, textbooks, and almost everything on the web NOT ALLOWED as a source for history papers