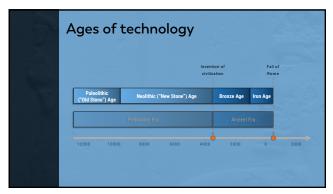

## Periodization Historians divide history into "eras" based on how we can characterize society Archaeologists divide history into "ages" based on changes in prevalent technology These periods help organize our studies, but also overgeneralize places and times within each period