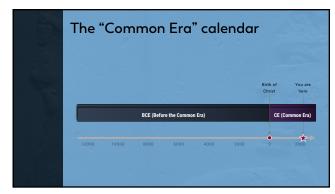

## Periodization Historians divide history into "eras" based on how we can characterize society Archaeologists divide history into "ages" based on changes in prevalent technology These periods help organize our studies, but also overgeneralize places and times within each period