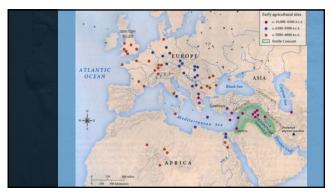

## Periodization Historians divide history into "eras" based on how we can characterize society Archaeologists divide history into "ages" based on changes in prevalent technology These periods help organize our studies, but also overgeneralize places and times within each period