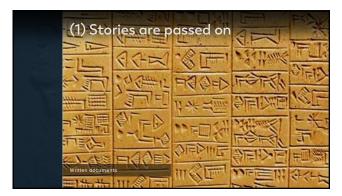

## Kinds of evidence Primary source Eyewitness testimony from the place and time being studied Secondary source A scholar collects and interprets primary sources on a subject Tertiary source General scholarly consensus on a subject Includes encyclopedias, textbooks, and almost everything on the web NOT ALLOWED as a source for history papers