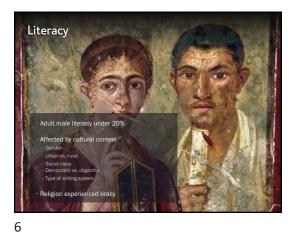

| Weekly online stuff:   |                                                                   |
|------------------------|-------------------------------------------------------------------|
| - Thursday, 8 December | First post due responding to the reading                          |
| - Sunday, 11 December  | Second post due responding to the discussion<br>No quiz this week |
| Monday 12 December     | Research essay due via BlackBoard                                 |
| Thursday 15 December   | Final Exam<br>1:00–3:00 p.m.                                      |
| Monday 26 December     | Ultimate Deadline for late papers and resubmissions               |