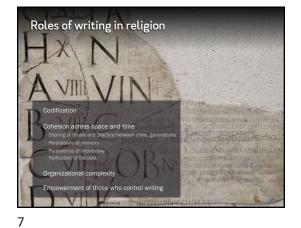

| Weekly online stuff:   |                                                                   |
|------------------------|-------------------------------------------------------------------|
| - Thursday, 8 December | First post due responding to the reading                          |
| - Sunday, 11 December  | Second post due responding to the discussion<br>No quiz this week |
| Monday 12 December     | Research essay due via BlackBoard                                 |
| Thursday 15 December   | Final Exam<br>1:00–3:00 p.m.                                      |
| Monday 26 December     | Ultimate Deadline for late papers and resubmissions               |