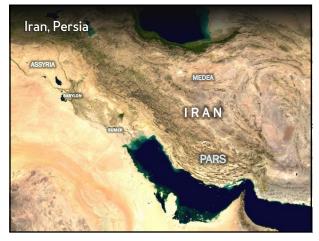

## Persian Empires

- Achaemenid Empire
  Seleucid Empire
  Parthian Empire
  Sassanian Empire
- 550 to 330 BCE 312 to 63 BCE 247 BCE to 224 CE 224 to 651 CE

8