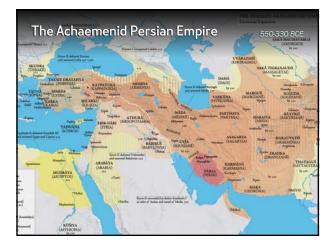

## Persian Empires

- Achaemenid Empire
  Seleucid Empire
  Parthian Empire
  Sassanian Empire
- 550 to 330 BCE 312 to 63 BCE 247 BCE to 224 CE 224 to 651 CE

8