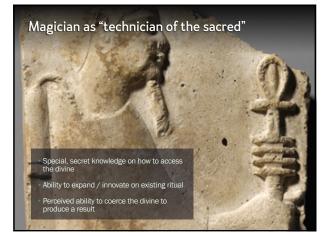

## Quiz #2 Recap: Hittites

How were individuals in antiquity subject to multiple religions at once?

- How did the Hittites see the gods as being like mortals?
- What might lead to the political or military oppression of a cult?

This week's reading was "Divination Among the Hittites". What do you think this reading suggests about how the Hitties related to their gods?

5

7