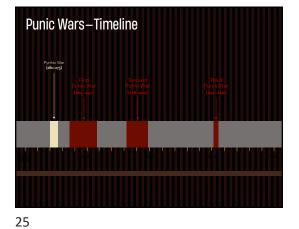

| Roman Wars of Expansion – Timeline |          |             |     |                                     |                                 |     |                               |     |  |
|------------------------------------|----------|-------------|-----|-------------------------------------|---------------------------------|-----|-------------------------------|-----|--|
| Lake<br>Regilus<br>(699)           | Italy    | kan<br>Sack |     | Second<br>Samite<br>War<br>(34-380) | 45<br>19                        |     |                               |     |  |
| 500<br>BCE                         | 450      | 400         | 350 | 300                                 | 250<br>P. U. N                  | 200 | 150<br>R S                    | 100 |  |
|                                    | Carthage |             |     |                                     | First<br>Parace<br>Bar<br>gauge |     | Trid<br>Park<br>Park<br>Parko |     |  |
| BCE                                | 450      | 400         | 350 | 300                                 | 250                             | 200 | 150                           | 100 |  |
| 500<br>BCE                         | The East | 400         | 350 | 300                                 | 250                             | 200 | 150                           | 100 |  |
| BCE                                |          |             |     |                                     |                                 |     |                               |     |  |

| Roman Wars of Expansion – Timeline                                                                                                                                                                                                                                                                                                                                                                                                                                                                                                                                                                                                                                                                                                                                                                                                                                                                                                                                                                                                                                                                                                                                                                                                                                                                                                                                                                                                                                                                                                                                                                                                                                                                                                                                                                                                                                                                                                                                                                                                                                                                                             |          |                          |     |                          |                                                 |                    |                                           |     |
|--------------------------------------------------------------------------------------------------------------------------------------------------------------------------------------------------------------------------------------------------------------------------------------------------------------------------------------------------------------------------------------------------------------------------------------------------------------------------------------------------------------------------------------------------------------------------------------------------------------------------------------------------------------------------------------------------------------------------------------------------------------------------------------------------------------------------------------------------------------------------------------------------------------------------------------------------------------------------------------------------------------------------------------------------------------------------------------------------------------------------------------------------------------------------------------------------------------------------------------------------------------------------------------------------------------------------------------------------------------------------------------------------------------------------------------------------------------------------------------------------------------------------------------------------------------------------------------------------------------------------------------------------------------------------------------------------------------------------------------------------------------------------------------------------------------------------------------------------------------------------------------------------------------------------------------------------------------------------------------------------------------------------------------------------------------------------------------------------------------------------------|----------|--------------------------|-----|--------------------------|-------------------------------------------------|--------------------|-------------------------------------------|-----|
| Active of Active | Italy    | Sack of<br>Rome<br>(989) |     | eal the<br>adime<br>with |                                                 |                    |                                           |     |
| 500<br>BCE                                                                                                                                                                                                                                                                                                                                                                                                                                                                                                                                                                                                                                                                                                                                                                                                                                                                                                                                                                                                                                                                                                                                                                                                                                                                                                                                                                                                                                                                                                                                                                                                                                                                                                                                                                                                                                                                                                                                                                                                                                                                                                                     | 450      | 400                      | 350 | 300                      | 250<br>250                                      | 200                | 150<br>R S                                | 100 |
|                                                                                                                                                                                                                                                                                                                                                                                                                                                                                                                                                                                                                                                                                                                                                                                                                                                                                                                                                                                                                                                                                                                                                                                                                                                                                                                                                                                                                                                                                                                                                                                                                                                                                                                                                                                                                                                                                                                                                                                                                                                                                                                                | Carthage |                          |     |                          | The Trebis on<br>Loke Tressmene an<br>Cantoe an |                    | Arres of<br>Carthoge<br>(MR)              |     |
| 500<br>BCE                                                                                                                                                                                                                                                                                                                                                                                                                                                                                                                                                                                                                                                                                                                                                                                                                                                                                                                                                                                                                                                                                                                                                                                                                                                                                                                                                                                                                                                                                                                                                                                                                                                                                                                                                                                                                                                                                                                                                                                                                                                                                                                     | 450      | 400                      | 350 | 300                      | 250                                             | 200                | 150<br>N WARS                             | 100 |
|                                                                                                                                                                                                                                                                                                                                                                                                                                                                                                                                                                                                                                                                                                                                                                                                                                                                                                                                                                                                                                                                                                                                                                                                                                                                                                                                                                                                                                                                                                                                                                                                                                                                                                                                                                                                                                                                                                                                                                                                                                                                                                                                | The East |                          |     |                          |                                                 | Annual<br>Mosessia | ener of Benerof<br>Pygna Carinth<br>Ba Ba |     |
| 500<br>BCE                                                                                                                                                                                                                                                                                                                                                                                                                                                                                                                                                                                                                                                                                                                                                                                                                                                                                                                                                                                                                                                                                                                                                                                                                                                                                                                                                                                                                                                                                                                                                                                                                                                                                                                                                                                                                                                                                                                                                                                                                                                                                                                     | 450      | 400                      | 350 | 300                      | 250                                             | 200                | 150                                       | 100 |