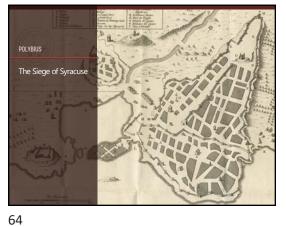

|             |
|-------------------------------------------------------------------------------------------|-------------|
| <ul> <li>Latin Rights</li> <li>Trade</li> <li>Intermarriage</li> <li>Migration</li> </ul> |             |
| <ul> <li>Municipalities</li> </ul>                                                        | (municipia) |
| <ul> <li>Colonies</li> </ul>                                                              | (coloni)    |
| <ul> <li>Allies</li> </ul>                                                                | (socii)     |
|                                                                                           |             |







































































































































































| Roman Wars of Expansion – Timeline |          |             |     |                                     |                                 |     |                               |     |  |
|------------------------------------|----------|-------------|-----|-------------------------------------|---------------------------------|-----|-------------------------------|-----|--|
| Lake<br>Regilus<br>(699)           | Italy    | kan<br>Sack |     | Second<br>Samite<br>War<br>(34-380) | 45<br>19                        |     |                               |     |  |
| 500<br>BCE                         | 450      | 400         | 350 | 300                                 | 250<br>P. U. N                  | 200 | 150<br>R S                    | 100 |