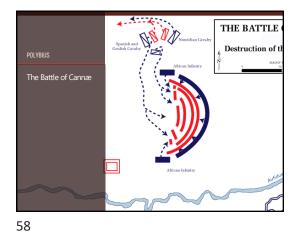

|             |
|-------------------------------------------------------------------------------------------|-------------|
| <ul> <li>Latin Rights</li> <li>Trade</li> <li>Intermarriage</li> <li>Migration</li> </ul> |             |
| <ul> <li>Municipalities</li> </ul>                                                        | (municipia) |
| <ul> <li>Colonies</li> </ul>                                                              | (coloni)    |
| <ul> <li>Allies</li> </ul>                                                                | (socii)     |
|                                                                                           |             |







































































































































































| Roman Wars of Expansion – Timeline |          |             |     |                                     |                                 |     |                               |     |  |
|------------------------------------|----------|-------------|-----|-------------------------------------|---------------------------------|-----|-------------------------------|-----|--|
| Lake<br>Regilus<br>(699)           | Italy    | kan<br>Sack |     | Second<br>Samite<br>War<br>(34-380) | 45<br>19                        |     |                               |     |  |
| 500<br>BCE                         | 450      | 400         | 350 | 300                                 | 250<br>P. U. N                  | 200 | 150<br>R S